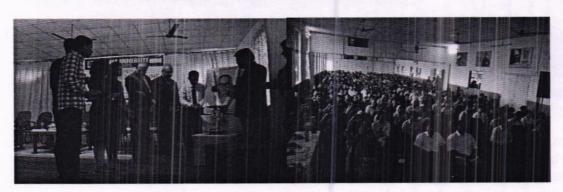

#### 2017-18 REPORT ON ORIENTATION PROGRAMME

The Orientation programme was organised for the first year BBA students from 20<sup>th</sup> July 2017 to 22<sup>nd</sup> July 2017 in the college Auditorium. At the outset of the programme, videos related to students' start-ups were played. The prime objective of the program was to welcome the new students and their parents to the Srinivas family. Orientation programme was envisaged to feed them more information about the courses offered and to familiarise the environment of Srinivas University.

The program started with prayer by Vaishna and team of BBM, was followed by welcome speech by Prof. Anet Florence, Principal & Dean, SCHM. The programme was inaugurated with the lighting of the lamp by the dignitaries. Mrs.PavithraKumari, Coordinator of BBA and UG programme Co-ordinators briefed about their respective courses and departments.

#### REPORT ON ORIENTATION PROGRAMME 2018 FOR BBA

The orientation program began on 11th July 2018 in college auditorium with the welcome of the students, their parents, and dignitaries. In the inception of the program, the videos related to student's start-ups were played & presentation was made by the software team named Spaneos on SAAS to understand the student's academic performance to the students as well as for parents. The aim of this programme is to welcome the new students and their parents for Srinivas family and provide a smooth transition for the students into the new environment of the Institute. The program started with prayer and welcome speech was made by Prof. Shailashree V.T. Dean, Management & Commerce. The programme was inaugurated with the lighting of the lamp by the dignitaries. The Co-ordinators of UG courses briefed about their respective courses and departments. Prof. P. Sridhara Acharya, Coordinator of BCA UG Programme, Mrs. Pavithra Kumari, Coordinator of BBA UG programme, Mrs. Sharmila S. Shetty Coordinator of B.Com. UG programme and Prof. Swaminathan coordinator B.Sc. HS/ID Srinivas College of Hotel Management were on the dais and described the importance of different programmes offered by the University.