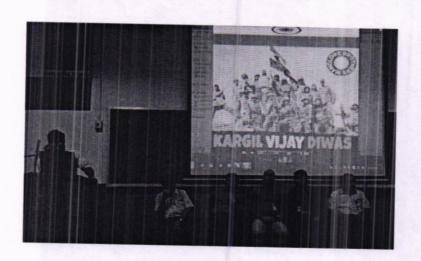

# SRINIVAS UNIVERSITY COLLEGE OF MANAGEMENT AND COMMERCE

"Kargil Vijay Diwas Celebration"

The present era of globalization and liberalization witnessed a revolutionary change in the domestic as well as in the global economic scenario. Indian economy is increasingly becoming market oriented economy in which private sector is going to play a prominent role. It is predicted that there is expanding job opportunity in the private sector. This calls for a different breed of professionals with sound knowledge of business, industry and economy. The MBA Programme we offer has unique curriculum as per the requirement of the industry. The course aims at developing analytical and entrepreneurial skill amongst the students. It also provides a platform to foster innovation, creativity and professionalism to those who aspire to become managers of tomorrow.

On 26<sup>th</sup>July 2018, MBA students of Srinivas University, Pandeshwar Campus have celebrated "Kargil Vijay Diwas" in honour of the Kargil War Heroes. Ibrahim Bathish, Manoja G S, and Muddassir Khadar of third semester MBA spoke about their memories related to Kargil war also commemorated the contributions of the armed forces. This was followed by the address by Prof Anumesh Kariappa of Department of Management & Commerce. The program was concluded with a video presentations related to the "Operation Vijay" of 26<sup>th</sup> July 1999.