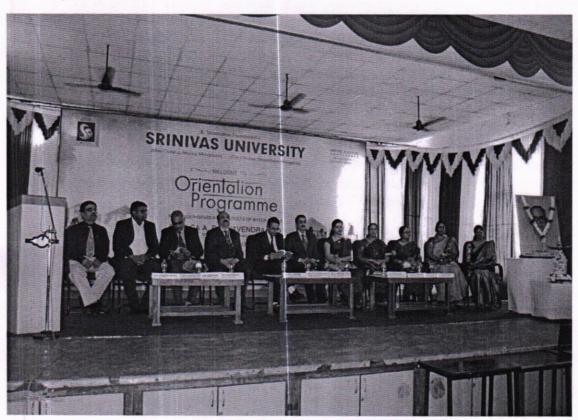

#### 2017-18 REPORT ON ORIENTATION PROGRAMME

The Orientation programme was organised for the first year BBA students from 20<sup>th</sup> July 2017 to 22<sup>nd</sup> July 2017 in the college Auditorium. At the outset of the programme, videos related to students' start-ups were played. The prime objective of the program was to welcome the new students and their parents to the Srinivas family. Orientation programme was envisaged to feed them more information about the courses offered and to familiarise the environment of Srinivas University.

The program started with prayer by Vaishna and team of BBM, was followed by welcome speech by Prof. Anet Florence, Principal & Dean, SCHM. The programme was inaugurated with the lighting of the lamp by the dignitaries. Mrs.PavithraKumari, Coordinator of BBA and UG programme Co-ordinators briefed about their respective courses and departments.

Dr. Anil Kumar, Registrar Srinivas University proclaimed Srinivas University has started full swing with its flagship programmes.

SRINIVAS MAGAR SURATHICAL STA 148

College of Management & Commerce Srinivas University Wangalury - 575 001

#### REPORT ON ORIENTATION PROGRAMME 2018 FOR BBA

The orientation program began on 11th July 2018 in college auditorium with the welcome of the students, their parents, and dignitaries. In the inception of the program, the videos related to student's start-ups were played & presentation was made by the software team named Spaneos on SAAS to understand the student's academic performance to the students as well as for parents. The aim of this programme is to welcome the new students and their parents for Srinivas family and provide a smooth transition for the students into the new environment of the Institute. The program started with prayer and welcome speech was made by Prof. Shailashree V.T. Dean, Management & Commerce. The programme was inaugurated with the lighting of the lamp by the dignitaries. The Co-ordinators of UG courses briefed about their respective courses and departments. Prof. P. Sridhara Acharya, Coordinator of BCA UG Programme, Mrs. Pavithra Kumari, Coordinator of BBA UG programme, Mrs. Sharmila S. Shetty Coordinator of B.Com. UG programme and Prof. Swaminathan coordinator B.Sc. HS/ID Srinivas College of Hotel Management were on the dais and described the importance of different programmes offered by the University.

Dr. Anil Kumar, Registrar Srinivas University proclaimed Srinivas University has started full swing with its flagship programmes. Further, Dr Shrinivasa Mayya D. Registrar (Ev) Srinivas University, claimed University programmes meet the requirements of the industry. Administration of Oath was done by Prof. Annett Florence, Principal & Dean, SCHM. Present student, new comers and their parents expressed their view about the college.

The programme was presided over by Dr. P.S. Aithal Vice Chancellor and he told about different courses offered by Srinivas university and he also made to understand the audience how the Srinivas university courses are different from other universities courses. He also said that students to encash all the opportunities provided by the college.